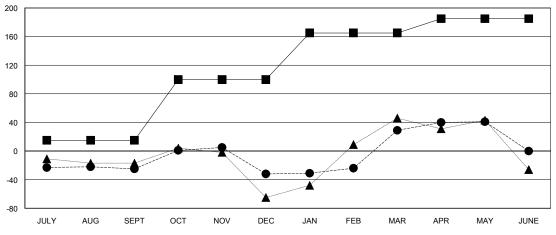

|                       |                    | Members                             |                    |                  |  |  |
|-----------------------|--------------------|-------------------------------------|--------------------|------------------|--|--|
| RESULTS FOR 2015-2016 |                    |                                     |                    |                  |  |  |
| QUARTER               | NEW MEMBER<br>GOAL | CHARTER AND<br>NEW MEMBERS<br>ADDED | DROPPED<br>MEMBERS | NET<br>GAIN/LOSS |  |  |
| JULY/AUG/SEPT         | 15                 | 4                                   | 29                 | -25              |  |  |
| OCT/NOV/DEC           | 85                 | 71                                  | 78                 | -7               |  |  |
| JAN/FEB/MAR           | 65                 | 79                                  | 18                 | 61               |  |  |
| APR/MAY/JUNE          | 20                 | 36                                  | 24                 | 12               |  |  |

## GOALS AND ACTUAL NEW CLUBS CUMULATIVE

| -■-  | CURRENT YEAR GOALS FOR NEW |
|------|----------------------------|
| MEMB | FRS                        |

- CURRENT YEAR ACTUAL MEMBERS

- ▲ - LAST YEAR ACTUAL MEMBERS