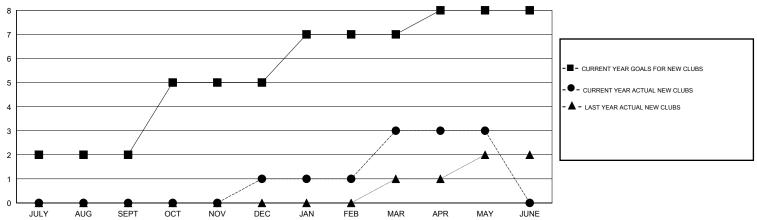

## District 118 U

Results as of: 5/31/2016

GMT: Ton Soeters LOCATION TURKEY GMT CA 4

| GWT. TOTT COCKOTO           |                  |           | LOCATIC          | LOCATION TOTAL   |  |
|-----------------------------|------------------|-----------|------------------|------------------|--|
|                             |                  | Clubs     |                  |                  |  |
| RESULTS FOR 2015-2016       |                  |           |                  |                  |  |
| QUARTER                     | NEW CLUB<br>GOAL | NEW CLUBS | DROPPED<br>CLUBS | NET<br>GAIN/LOSS |  |
| JULY/AUG/SEPT               | 2                | 0         | 1                | -1               |  |
| OCT/NOV/DEC                 | 3                | 1         | 0                | 1                |  |
| JAN/FEB/MAR<br>APR/MAY/JUNE | 2<br>1           | 0         | 0                | 0                |  |